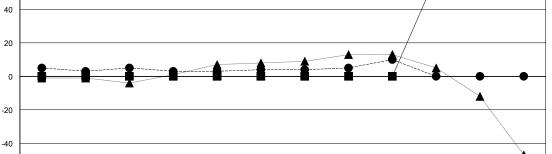

## District 110BN

Results as of: 3/31/2024

| GMT: LOCATION NETHERLANDS GMT CA |
|----------------------------------|
|----------------------------------|

| Clubs                 |               |           |               | Members       |                        |                         |                                                    |
|-----------------------|---------------|-----------|---------------|---------------|------------------------|-------------------------|----------------------------------------------------|
| RESULTS FOR 2023-2024 |               |           |               |               | RESULTS F              | OR 2023-2024            |                                                    |
| QUARTER               | NEW CLUB GOAL | NEW CLUBS | DROPPED CLUBS | QUARTER MEMB  | SER GROWTH NET<br>GOAL | MEMBER GROWTH<br>ACTUAL | DROPPED<br>MEMBERS ACTUAL<br>(including transfers) |
| JULY/AUG/SEPT         | 0             | 0         | 0             | JULY/AUG/SEPT | 0                      | 16                      | 10                                                 |
| OCT/NOV/DEC           | 0             | 0         | 0             | OCT/NOV/DEC   | 0                      | 19                      | 18                                                 |
| JAN/FEB/MAR           | 0             | 0         | 0             | JAN/FEB/MAR   | 0                      | 20                      | 13                                                 |
| APR/MAY/JUNE          | 2             | 0         | 0             | APR/MAY/JUNE  | 60                     | 0                       | 0                                                  |

## GOALS AND ACTUAL NEW CLUBS CUMULATIVE

DEC

JAN

GOALS AND ACTUAL MEMBERS CUMULATIVE

| = WEWDER GROWTH NET GOAL | ■- | MEMBER GROWTH NET GOAL |  |
|--------------------------|----|------------------------|--|
|--------------------------|----|------------------------|--|

- ● - MEMBER GROWTH ACTUAL

- ▲ - LAST YEAR MEMBERSHIP ACTUAL

| DROPPED CLUBS: 0 |    |
|------------------|----|
| DROPPED MEMBERS  |    |
| DECEASED         | 8  |
| CLUB CANCELLED   | 0  |
| OTHER            | 33 |
| TOTAL            | 41 |